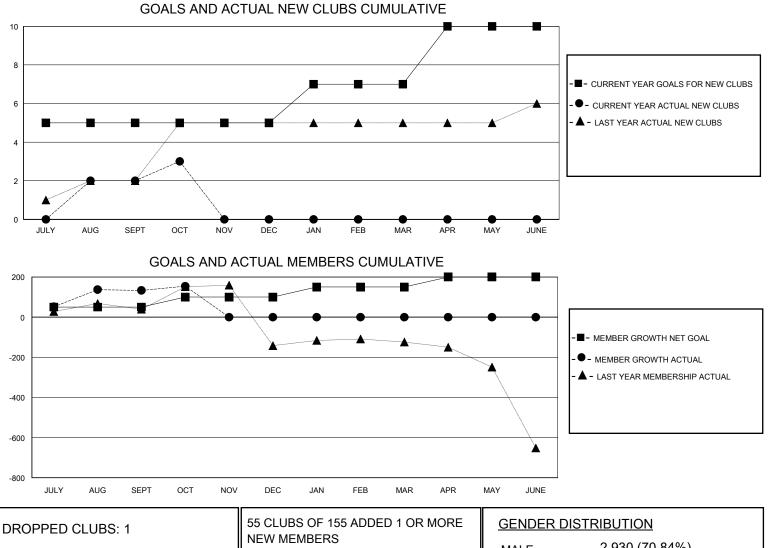

## MONTHLY MEMBERSHIP PROGRESS REPORT

District 321 D

Results as of: 10/31/2023

| GMT:                  |               |           |               |                       |                       |                         | GMT CA                                             |  |
|-----------------------|---------------|-----------|---------------|-----------------------|-----------------------|-------------------------|----------------------------------------------------|--|
| Clubs                 |               |           |               | Members               |                       |                         |                                                    |  |
| RESULTS FOR 2023-2024 |               |           |               | RESULTS FOR 2023-2024 |                       |                         |                                                    |  |
| QUARTER               | NEW CLUB GOAL | NEW CLUBS | DROPPED CLUBS | QUARTER               | ER GROWTH NET<br>GOAL | MEMBER GROWTH<br>ACTUAL | DROPPED<br>MEMBERS ACTUAL<br>(including transfers) |  |
| JULY/AUG/SEPT         | 5             | 2         | 1             | JULY/AUG/SEPT         | 50                    | 290                     | 113                                                |  |
| OCT/NOV/DEC           | 0             | 1         | 0             | OCT/NOV/DEC           | 50                    | 75                      | 45                                                 |  |
| JAN/FEB/MAR           | 2             | 0         | 0             | JAN/FEB/MAR           | 50                    | 0                       | 0                                                  |  |
| APR/MAY/JUNE          | 3             | 0         | 0             | APR/MAY/JUNE          | 50                    | 0                       | 0                                                  |  |

| 55 CLUBS OF 155 ADDED 1 OR MORE <u>GENDER DISTRIBUTION</u> |                                                |                                                                                  |                                                                                                                                                                                                            |
|------------------------------------------------------------|------------------------------------------------|----------------------------------------------------------------------------------|------------------------------------------------------------------------------------------------------------------------------------------------------------------------------------------------------------|
|                                                            | MALE                                           | 2,930 (70.84%)                                                                   |                                                                                                                                                                                                            |
|                                                            | FEMALE                                         | 1,206 (29.16%)                                                                   |                                                                                                                                                                                                            |
|                                                            |                                                |                                                                                  |                                                                                                                                                                                                            |
|                                                            | TOTAL FAMILY UNIT MEMBERS                      |                                                                                  | 2,414                                                                                                                                                                                                      |
|                                                            |                                                |                                                                                  |                                                                                                                                                                                                            |
|                                                            |                                                | RS PAYING HALF                                                                   | 1,411                                                                                                                                                                                                      |
|                                                            |                                                |                                                                                  |                                                                                                                                                                                                            |
|                                                            | 55 CLUBS OF 155 ADDED 1 OR MORE<br>NEW MEMBERS | NEW MEMBERS MALE FEMALE CLICK HERE FOR CUMULATIVE MEMBERSHIP DATA TOTAL FAMILY U | NEW MEMBERS       MALE       2,930 (70.84%)         FEMALE       1,206 (29.16%)         CLICK HERE FOR CUMULATIVE       TOTAL FAMILY UNIT MEMBERS         MEMBERSHIP DATA       FAMILY MEMBERS PAYING HALF |